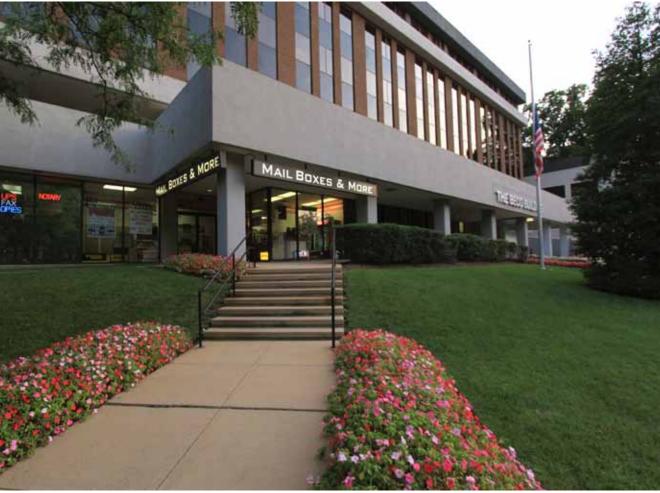

# THE BECO BUILDING

11140 Rockville Pike | Rockville, MD

#### **BUILDING HIGHLIGHTS**

This six-story BECO Building has a high profile Rockville address. Prominently situated across from White Flint Mall, The BECO Building is home to a variety of professional offices. An ideal setting with a wooded backdrop and access to the Bethesda Trolley Trail, this building is adjacent to BECO Management headquarters.