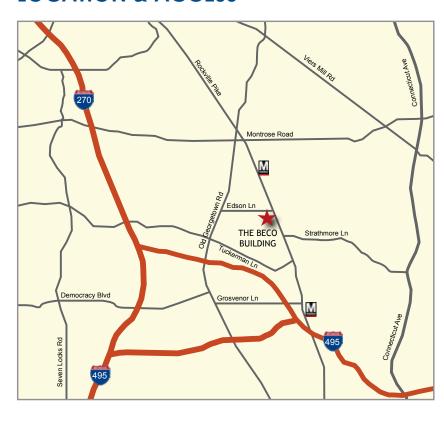

#### **LOCATION & ACCESS**

- Prime office location on Route 355/Rockville
  Pike
- Grosvenor and White Flint Metro stations within walking distance
- Prominently located across from White Flint Mall
- Located 1.5 miles from the Capital Beltway (495) and I-270
- Convenient to walking/biking trails and area restaurants
- 10 miles from downtown Washington, DC.
- 4 miles to downtown Bethesda