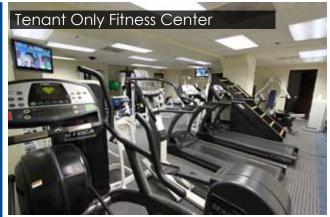

# **BUILDING AMENITIES**

- Complimentary BECO Fitness facility featuring top-of-theline Cybex weight stations, treadmills, elliptical machines, ARC Trainers and free weights. The facility has daily lockers and shower facilities. Personal training is available for a fee.
- MyBECO Tenant Portal. MyBECO provides 24/7 access to monitor your lease, make online payments, get up-to theminute account information, submit and track maintenance requests, and access all building forms, handbooks and building calendars.
- Coming soon The Living Room. Awaken your imagination by getting out of your everyday routine and into comfortable couches and lounge chairs in an elegant space designed to spark your creativity. The Living Room features a comfortable lounge seating area, an upscale dining area, complimentary drinks, snacks, state-of-the-art audio visual equipment and wireless internet.
- Deeply discounted baseball, football, hockey, and basketball tickets for tenants. Teams include the Washington Redskins, Capitals, Nationals and Wizards as well as the Baltimore Ravens and Orioles.
- Complimentary wireless internet in common areas of the building, including BECO Fitness.
- Bluebike Program a complimentary borrow-a-bike program, complete with helmet and area trail maps, for tenants to "take a ride" during the workday.
- On-site Property Management.
- Verizon FIOS connectivity available.