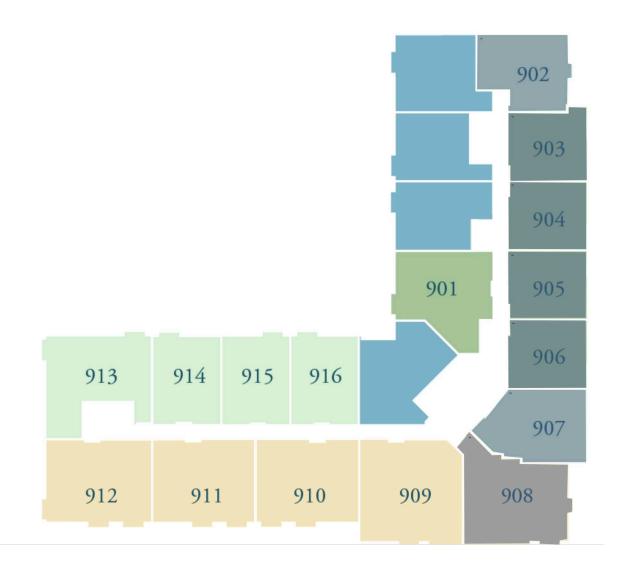

# One National Harbor

155 Potomac Passage, National Harbor, MD 20745

| 902 Available | 1,000 SF) |
|---------------|-----------|
| 903 Available | 900 SF)   |
| 904 Available | 900 SF)   |
| 905 Available | 900 SF)   |

| 906 Available  | 900 SF)  |
|----------------|----------|
| 908 Available  | 1,000 SF |
| 9076 Available | 1,100 SF |